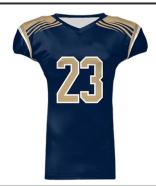

#### FOOTBALL UNIFORM

**CUSTOM UNIFORM** 

MATERIAL: POLYESTER SIZES: S, M, L, XL, XXL

#### FOOTBALL UNIFORM

**CUSTOM UNIFORM** 

**MATERIAL: 75% NYLON, 25% SPANDEX** 

SIZES: S, M, L, XL, XXL

#### FOOTBALL UNIFORM

**CUSTOM UNIFORM** 

MATERIAL: 5.5 OZ (190 GM) 100% POLY FLEECE

**SIZES:** S, M, L, XL, XXL

colors:

#### FOOTBALL UNIFORM

**CUSTOM UNIFORM** 

**MATERIAL: 100% POLYESTER** 

**SIZES:** S, M, L, XL, XXL

colors:

#### FOOTBALL UNIFORM

**CUSTOM UNIFORM** 

**MATERIAL: 100% POLYESTER** 

SIZES: S, M, L, XL, XXL