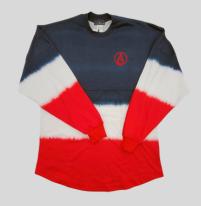

### SPIRIT JERSEYS CUSTOM JERSEY

MATERIAL: JERSEY SIZES: S, M, L, XL, XXL

colors:

### SPIRIT JERSEY CUSTOM JERSEY

MATERIAL: JERSEY SIZES: S, M, L, XL, XXL

colors:

### SPIRIT JERSEYS CUSTOM JERSEY

MATERIAL: JERSEY SIZES: S, M, L, XL, XXL