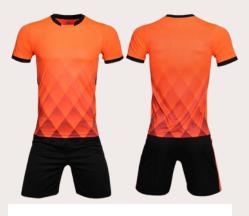

## **SOCCER UNIFORMS**

SOCCER UNIFORMS

**CUSTOM SOCCER UNIFORM** 

**MATERIAL: 100% POLYESTER** 

SIZES: S, M, L, XL, XXL

SOCCER UNIFORMS

**CUSTOM SOCCER UNIFORM** 

**MATERIAL: 100% POLYESTER** SIZES: S, M, L, XL, XXL