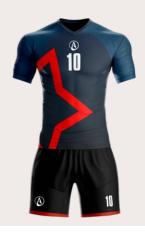

## **SOCCER UNIFORMS**

SOCCER UNIFORMS

**CUSTOM SOCCER UNIFORM** 

**MATERIAL: 100% POLYESTER** 

SIZES: S, M, L, XL, XXL

SOCCER UNIFORMS

**CUSTOM SOCCER UNIFORM** 

**MATERIAL: 100% POLYESTER** SIZES: S, M, L, XL, XXL

colors:

SOCCER UNIFORMS

**CUSTOM SOCCER UNIFORM** 

**MATERIAL: 100% POLYSTER** SIZES: S, M, L, XL, XXL

colors:

SOCCER UNIFORMS

**CUSTOM SOCCER UNIFORM** 

**MATERIAL: 100% POLYESTER** SIZES: ALL SIZE AVAILABLE

### **SOCCER UNIFORMS**

SOCCER UNIFORMS

**CUSTOM SOCCER UNIFORM** 

MATERIAL: CUSTOMIZED SIZES: S, M, L, XL, XXL

colors:

SOCCER UNIFORMS

**CUSTOM SOCCER UNIFORM** 

MATERIAL: CUSTOMIZED SIZES: S, M, L, XL, XXL

SOCCER UNIFORMS

**CUSTOM SOCCER UNIFORM** 

**MATERIAL: 100% POLYSTER** SIZES: S, M, L, XL, XXL

SOCCER UNIFORMS

**CUSTOM SOCCER UNIFORM** 

**MATERIAL: 100% POLYESTER** SIZES: ALL SIZE AVAILABLE