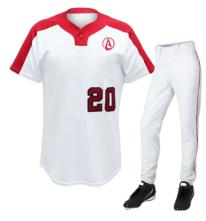

#### BASEBALL UNIFORM

**CUSTOM UNIFORM** 

MATERIAL: COTTON SIZES: S, M, L, XL, XXL

colors:

BASEBALL UNIFORM

**CUSTOM UNIFORM** 

MATERIAL: COTTON SIZES: S, M, L, XL, XXL

colors:

# BASEBALL

**BASEBALL UNIFORM** 

**CUSTOM UNIFORM** 

**MATERIAL: COTTON, JERSEY** SIZES: S, M, L, XL, XXL

colors:

**BASEBALL UNIFORM** 

**CUSTOM UNIFORM** 

**MATERIAL: 100% COTTON** SIZES: S, M, L, XL, XXL

**BASEBALL UNIFORM** 

**CUSTOM UNIFORM** 

**MATERIAL: COTTON** SIZES: S, M, L, XL, XXL

colors:

BASEBALL UNIFORM

**CUSTOM UNIFORM** 

**MATERIAL: COTTON JERSEY FABRIC** 

SIZES: S, M, L, XL, XXL