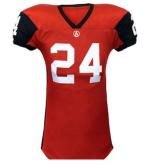

#### FOOTBALL UNIFORM

**CUSTOM UNIFORM** 

MATERIAL: POLYESTER SIZES: S, M, L, XL, XXL

#### FOOTBALL UNIFORM

**CUSTOM UNIFORM** 

**MATERIAL: 75% NYLON, 25% SPANDEX** 

SIZES: S, M, L, XL, XXL

#### FOOTBALL UNIFORM

**CUSTOM UNIFORM** 

MATERIAL: 5.5 OZ (190 GM) 100% POLY FLEECE

**SIZES:** S, M, L, XL, XXL

colors:

#### FOOTBALL UNIFORM

**CUSTOM UNIFORM** 

**MATERIAL: 100% POLYESTER** 

**SIZES:** S, M, L, XL, XXL

colors:

#### FOOTBALL UNIFORM

**CUSTOM UNIFORM** 

**MATERIAL: 100% POLYESTER** 

SIZES: S, M, L, XL, XXL