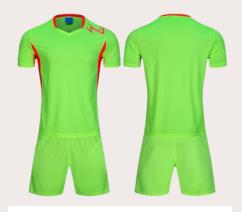

## **SOCCER UNIFORMS**

SOCCER UNIFORMS

**CUSTOM SOCCER UNIFORM** 

**MATERIAL: 100% POLYESTER** 

SIZES: S, M, L, XL, XXL

SOCCER UNIFORMS

**CUSTOM SOCCER UNIFORM** 

**MATERIAL: 100% POLYESTER** SIZES: S, M, L, XL, XXL