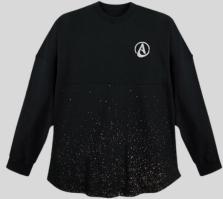

### SPIRIT JERSEYS CUSTOM JERSEY

MATERIAL: JERSEY SIZES: S, M, L, XL, XXL

colors:

### SPIRIT JERSEY CUSTOM JERSEY

MATERIAL: JERSEY SIZES: S, M, L, XL, XXL

colors:

### SPIRIT JERSEYS CUSTOM JERSEY

MATERIAL: JERSEY SIZES: S, M, L, XL, XXL