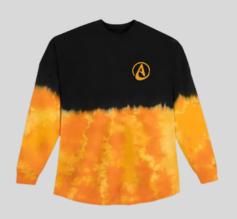

### SPIRIT JERSEYS CUSTOM JERSEY

MATERIAL: JERSEY SIZES: S, M, L, XL, XXL

colors:

### SPIRIT JERSEY CUSTOM JERSEY

MATERIAL: JERSEY SIZES: S, M, L, XL, XXL

colors:

### SPIRIT JERSEYS CUSTOM JERSEY

MATERIAL: JERSEY SIZES: S, M, L, XL, XXL