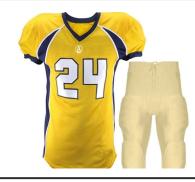

#### FOOTBALL UNIFORM

**CUSTOM UNIFORM** 

MATERIAL: POLYESTER SIZES: S, M, L, XL, XXL

#### FOOTBALL UNIFORM

**CUSTOM UNIFORM** 

**MATERIAL: 75% NYLON, 25% SPANDEX** 

SIZES: S, M, L, XL, XXL

#### FOOTBALL UNIFORM

**CUSTOM UNIFORM** 

MATERIAL: 5.5 OZ (190 GM) 100% POLY FLEECE

**SIZES:** S, M, L, XL, XXL

colors:

#### FOOTBALL UNIFORM

**CUSTOM UNIFORM** 

**MATERIAL: 100% POLYESTER** 

**SIZES:** S, M, L, XL, XXL

colors:

#### FOOTBALL UNIFORM

**CUSTOM UNIFORM** 

**MATERIAL: 100% POLYESTER** 

SIZES: S, M, L, XL, XXL