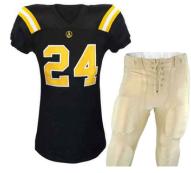

#### FOOTBALL UNIFORM

**CUSTOM UNIFORM** 

MATERIAL: POLYESTER SIZES: S, M, L, XL, XXL

#### FOOTBALL UNIFORM

**CUSTOM UNIFORM** 

**MATERIAL: 75% NYLON, 25% SPANDEX** 

SIZES: S, M, L, XL, XXL

#### FOOTBALL UNIFORM

**CUSTOM UNIFORM** 

MATERIAL: 5.5 OZ (190 GM) 100% POLY FLEECE

**SIZES:** S, M, L, XL, XXL

colors:

#### FOOTBALL UNIFORM

**CUSTOM UNIFORM** 

**MATERIAL: 100% POLYESTER** 

**SIZES:** S, M, L, XL, XXL

colors:

#### FOOTBALL UNIFORM

**CUSTOM UNIFORM** 

**MATERIAL: 100% POLYESTER** 

SIZES: S, M, L, XL, XXL