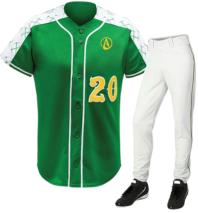

#### BASEBALL UNIFORM

**CUSTOM UNIFORM** 

MATERIAL: COTTON SIZES: S, M, L, XL, XXL

colors:

BASEBALL UNIFORM

**CUSTOM UNIFORM** 

MATERIAL: COTTON SIZES: S, M, L, XL, XXL

colors:

# BASEBALL

**BASEBALL UNIFORM** 

**CUSTOM UNIFORM** 

**MATERIAL: COTTON, JERSEY** SIZES: S, M, L, XL, XXL

colors:

**BASEBALL UNIFORM** 

**CUSTOM UNIFORM** 

**MATERIAL: 100% COTTON** SIZES: S, M, L, XL, XXL

**BASEBALL UNIFORM** 

**CUSTOM UNIFORM** 

**MATERIAL: COTTON** SIZES: S, M, L, XL, XXL

colors:

BASEBALL UNIFORM

**CUSTOM UNIFORM** 

**MATERIAL: COTTON JERSEY FABRIC** 

SIZES: S, M, L, XL, XXL