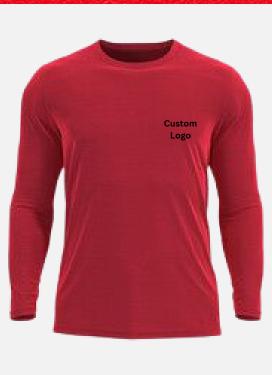

# CUSTOM WEAR

Express your style with our custom shirts! Tailored to perfection, each shirt is crafted with premium fabrics and personalized to suit your unique taste.

Stand out from the crowd and make a statement with every wear.