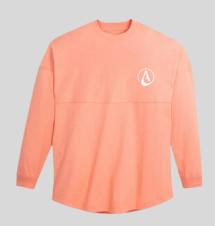

### SPIRIT JERSEYS CUSTOM JERSEY

MATERIAL: JERSEY SIZES: S, M, L, XL, XXL

colors:

### SPIRIT JERSEY CUSTOM JERSEY

MATERIAL: JERSEY SIZES: S, M, L, XL, XXL

colors:

### SPIRIT JERSEYS CUSTOM JERSEY

MATERIAL: JERSEY SIZES: S, M, L, XL, XXL