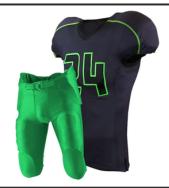

#### FOOTBALL UNIFORM

**CUSTOM UNIFORM** 

MATERIAL: POLYESTER SIZES: S, M, L, XL, XXL

#### FOOTBALL UNIFORM

**CUSTOM UNIFORM** 

**MATERIAL: 75% NYLON, 25% SPANDEX** 

SIZES: S, M, L, XL, XXL

#### FOOTBALL UNIFORM

**CUSTOM UNIFORM** 

MATERIAL: 5.5 OZ (190 GM) 100% POLY FLEECE

**SIZES:** S, M, L, XL, XXL

colors:

#### FOOTBALL UNIFORM

**CUSTOM UNIFORM** 

**MATERIAL: 100% POLYESTER** 

**SIZES:** S, M, L, XL, XXL

colors:

#### FOOTBALL UNIFORM

**CUSTOM UNIFORM** 

**MATERIAL: 100% POLYESTER** 

SIZES: S, M, L, XL, XXL