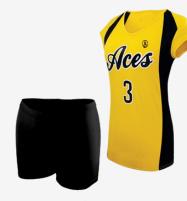

## VOLLEYBALL UNIFORM

VOLLEYBALL UNIFORM

**CUSTOM UNIFORM** 

**MATERIAL: POLYESTER** SIZES: S, M, L, XL, XXL

**CUSTOM UNIFORM** 

**MATERIAL: POLYESTER SIZES:** S, M, L, XL, XXL

colors:

VOLLEYBALL UNIFORM

**CUSTOM UNIFORM** 

**MATERIAL: POLYESTER** SIZES: S, M, L, XL, XXL

VOLLEYBALL UNIFORM

**CUSTOM UNIFORM** 

**MATERIAL: POLYESTER** SIZES: S, M, L, XL, XXL