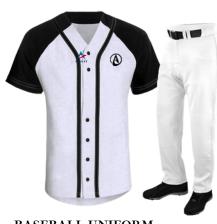

#### BASEBALL UNIFORM

**CUSTOM UNIFORM** 

MATERIAL: COTTON SIZES: S, M, L, XL, XXL

colors:

BASEBALL UNIFORM

**CUSTOM UNIFORM** 

MATERIAL: COTTON SIZES: S, M, L, XL, XXL

colors:

# BASEBALL

**BASEBALL UNIFORM** 

**CUSTOM UNIFORM** 

**MATERIAL: COTTON, JERSEY** SIZES: S, M, L, XL, XXL

colors:

**BASEBALL UNIFORM** 

**CUSTOM UNIFORM** 

**MATERIAL: 100% COTTON** SIZES: S, M, L, XL, XXL

**BASEBALL UNIFORM** 

**CUSTOM UNIFORM** 

**MATERIAL: COTTON** SIZES: S, M, L, XL, XXL

colors:

BASEBALL UNIFORM

**CUSTOM UNIFORM** 

**MATERIAL: COTTON JERSEY FABRIC** 

SIZES: S, M, L, XL, XXL