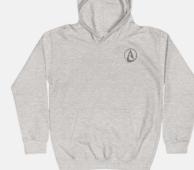

#### **SPIRIT HOODIE**

**CUSTOM HOODIE** 

**MATERIAL: POLYESTER | COTTON** 

SIZES: S, M, L, XL, XXL

colors:

### SPIRIT HOODIE

**MATERIAL: POLYESTER | COTTON** 

**SIZES:** S, M, L, XL, XXL

colors:

#### **SPIRIT HOODIE**

**CUSTOM HOODIE** 

**MATERIAL: POLYESTER | COTTON** 

**SIZES:** S, M, L, XL, XXL