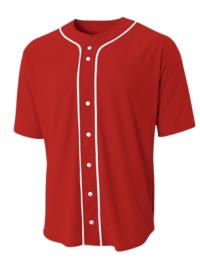

#### BASEBALL UNIFORM

**CUSTOM UNIFORM** 

MATERIAL: COTTON SIZES: S, M, L, XL, XXL

colors:

BASEBALL UNIFORM

**CUSTOM UNIFORM** 

MATERIAL: COTTON SIZES: S, M, L, XL, XXL

colors:

# BASEBALL

**BASEBALL UNIFORM** 

**CUSTOM UNIFORM** 

**MATERIAL: COTTON, JERSEY** SIZES: S, M, L, XL, XXL

colors:

**BASEBALL UNIFORM** 

**CUSTOM UNIFORM** 

**MATERIAL: 100% COTTON** SIZES: S, M, L, XL, XXL

**BASEBALL UNIFORM** 

**CUSTOM UNIFORM** 

**MATERIAL: COTTON** SIZES: S, M, L, XL, XXL

colors:

BASEBALL UNIFORM

**CUSTOM UNIFORM** 

**MATERIAL: COTTON JERSEY FABRIC** 

SIZES: S, M, L, XL, XXL