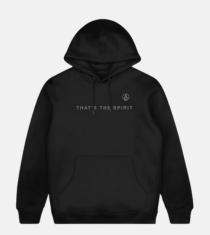

#### **SPIRIT HOODIE**

**CUSTOM HOODIE** 

**MATERIAL: POLYESTER | COTTON** 

SIZES: S, M, L, XL, XXL

colors:

### SPIRIT HOODIE

**MATERIAL: POLYESTER | COTTON** 

**SIZES:** S, M, L, XL, XXL

colors:

#### **SPIRIT HOODIE**

**CUSTOM HOODIE** 

**MATERIAL: POLYESTER | COTTON** 

**SIZES:** S, M, L, XL, XXL