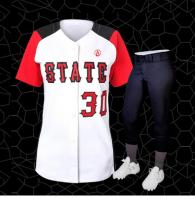

#### BASEBALL UNIFORM

**CUSTOM UNIFORM** 

MATERIAL: COTTON SIZES: S, M, L, XL, XXL

colors:

BASEBALL UNIFORM

**CUSTOM UNIFORM** 

MATERIAL: COTTON SIZES: S, M, L, XL, XXL

colors:

# BASEBALL

**BASEBALL UNIFORM** 

**CUSTOM UNIFORM** 

**MATERIAL: COTTON, JERSEY** SIZES: S, M, L, XL, XXL

colors:

**BASEBALL UNIFORM** 

**CUSTOM UNIFORM** 

**MATERIAL: 100% COTTON** SIZES: S, M, L, XL, XXL

**BASEBALL UNIFORM** 

**CUSTOM UNIFORM** 

**MATERIAL: COTTON** SIZES: S, M, L, XL, XXL

colors:

BASEBALL UNIFORM

**CUSTOM UNIFORM** 

**MATERIAL: COTTON JERSEY FABRIC** 

SIZES: S, M, L, XL, XXL