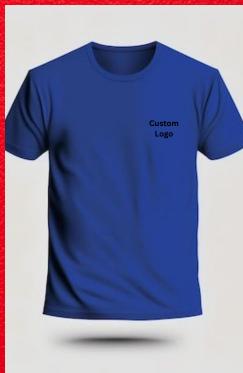

# CUSTOM WEAR

Express your style with our custom shirts! Tailored to perfection, each shirt is crafted with premium fabrics and personalized to suit your unique taste.

Stand out from the crowd and make a statement with every wear.