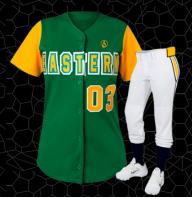

#### BASEBALL UNIFORM

**CUSTOM UNIFORM** 

MATERIAL: COTTON SIZES: S, M, L, XL, XXL

colors:

BASEBALL UNIFORM

**CUSTOM UNIFORM** 

MATERIAL: COTTON SIZES: S, M, L, XL, XXL

colors:

# BASEBALL

**BASEBALL UNIFORM** 

**CUSTOM UNIFORM** 

**MATERIAL: COTTON, JERSEY** SIZES: S, M, L, XL, XXL

colors:

**BASEBALL UNIFORM** 

**CUSTOM UNIFORM** 

**MATERIAL: 100% COTTON** SIZES: S, M, L, XL, XXL

**BASEBALL UNIFORM** 

**CUSTOM UNIFORM** 

**MATERIAL: COTTON** SIZES: S, M, L, XL, XXL

colors:

BASEBALL UNIFORM

**CUSTOM UNIFORM** 

**MATERIAL: COTTON JERSEY FABRIC** 

SIZES: S, M, L, XL, XXL