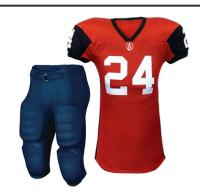

#### FOOTBALL UNIFORM

**CUSTOM UNIFORM** 

MATERIAL: POLYESTER SIZES: S, M, L, XL, XXL

#### FOOTBALL UNIFORM

**CUSTOM UNIFORM** 

**MATERIAL: 75% NYLON, 25% SPANDEX** 

SIZES: S, M, L, XL, XXL

#### FOOTBALL UNIFORM

**CUSTOM UNIFORM** 

MATERIAL: 5.5 OZ (190 GM) 100% POLY FLEECE

**SIZES:** S, M, L, XL, XXL

colors:

#### FOOTBALL UNIFORM

**CUSTOM UNIFORM** 

**MATERIAL: 100% POLYESTER** 

**SIZES:** S, M, L, XL, XXL

colors:

#### FOOTBALL UNIFORM

**CUSTOM UNIFORM** 

**MATERIAL: 100% POLYESTER** 

SIZES: S, M, L, XL, XXL