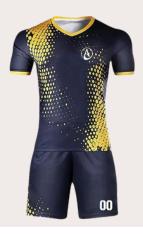

## **SOCCER UNIFORMS**

SOCCER UNIFORMS

**CUSTOM SOCCER UNIFORM** 

**MATERIAL: 100% POLYESTER** 

SIZES: S, M, L, XL, XXL

SOCCER UNIFORMS

**CUSTOM SOCCER UNIFORM** 

**MATERIAL: 100% POLYESTER** SIZES: S, M, L, XL, XXL

colors:

SOCCER UNIFORMS

**CUSTOM SOCCER UNIFORM** 

**MATERIAL: 100% POLYSTER** SIZES: S, M, L, XL, XXL

colors:

SOCCER UNIFORMS

**CUSTOM SOCCER UNIFORM** 

**MATERIAL: 100% POLYESTER** SIZES: ALL SIZE AVAILABLE

### **SOCCER UNIFORMS**

SOCCER UNIFORMS

**CUSTOM SOCCER UNIFORM** 

MATERIAL: CUSTOMIZED SIZES: S, M, L, XL, XXL

colors:

SOCCER UNIFORMS

**CUSTOM SOCCER UNIFORM** 

MATERIAL: CUSTOMIZED SIZES: S, M, L, XL, XXL

SOCCER UNIFORMS

**CUSTOM SOCCER UNIFORM** 

**MATERIAL: 100% POLYSTER** SIZES: S, M, L, XL, XXL

SOCCER UNIFORMS

**CUSTOM SOCCER UNIFORM** 

**MATERIAL: 100% POLYESTER** SIZES: ALL SIZE AVAILABLE