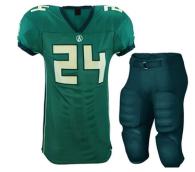

#### FOOTBALL UNIFORM

**CUSTOM UNIFORM** 

MATERIAL: POLYESTER SIZES: S, M, L, XL, XXL

#### FOOTBALL UNIFORM

**CUSTOM UNIFORM** 

**MATERIAL: 75% NYLON, 25% SPANDEX** 

SIZES: S, M, L, XL, XXL

#### FOOTBALL UNIFORM

**CUSTOM UNIFORM** 

MATERIAL: 5.5 OZ (190 GM) 100% POLY FLEECE

**SIZES:** S, M, L, XL, XXL

colors:

#### FOOTBALL UNIFORM

**CUSTOM UNIFORM** 

**MATERIAL: 100% POLYESTER** 

**SIZES:** S, M, L, XL, XXL

colors:

#### FOOTBALL UNIFORM

**CUSTOM UNIFORM** 

**MATERIAL: 100% POLYESTER** 

SIZES: S, M, L, XL, XXL