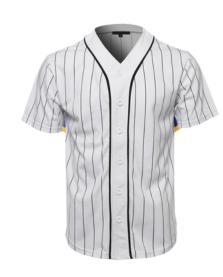

#### BASEBALL UNIFORM

**CUSTOM UNIFORM** 

MATERIAL: COTTON SIZES: S, M, L, XL, XXL

colors:

BASEBALL UNIFORM

**CUSTOM UNIFORM** 

MATERIAL: COTTON SIZES: S, M, L, XL, XXL

colors:

# BASEBALL

**BASEBALL UNIFORM** 

**CUSTOM UNIFORM** 

**MATERIAL: COTTON, JERSEY** SIZES: S, M, L, XL, XXL

colors:

**BASEBALL UNIFORM** 

**CUSTOM UNIFORM** 

**MATERIAL: 100% COTTON** SIZES: S, M, L, XL, XXL

**BASEBALL UNIFORM** 

**CUSTOM UNIFORM** 

**MATERIAL: COTTON** SIZES: S, M, L, XL, XXL

colors:

BASEBALL UNIFORM

**CUSTOM UNIFORM** 

**MATERIAL: COTTON JERSEY FABRIC** 

SIZES: S, M, L, XL, XXL