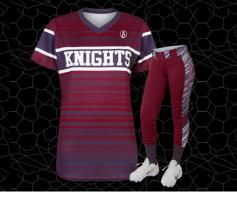

#### SOFTBALL UNIFORM

**CUSTOM UNIFORM** 

**MATERIAL: 100% POLYESTER | COTTON** 

SIZES: S, M, L, XL, XXL

colors:

#### SOFTBALL UNIFORM

**CUSTOM UNIFORM** 

MATERIAL: POLYESTER | COTTON SIZES: S, M, L, XL, XXL

colors:

#### SOFTBALL UNIFORM

**CUSTOM UNIFORM** 

**MATERIAL: JERSEY** SIZES: ALL SIZE AVAILABLE

#### SOFTBALL UNIFORM

**CUSTOM UNIFORM** 

MATERIAL: POLYESTER | JERSEY SIZES: S, M, L, XL, XXL

colors:

**CUSTOM UNIFORM** 

MATERIAL: JERSEY | COTTON SIZES: S, M, L, XL, XXL