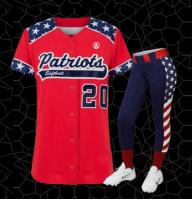

#### BASEBALL UNIFORM

**CUSTOM UNIFORM** 

MATERIAL: COTTON SIZES: S, M, L, XL, XXL

colors:

BASEBALL UNIFORM

**CUSTOM UNIFORM** 

MATERIAL: COTTON SIZES: S, M, L, XL, XXL

colors:

# BASEBALL

**BASEBALL UNIFORM** 

**CUSTOM UNIFORM** 

**MATERIAL: COTTON, JERSEY** SIZES: S, M, L, XL, XXL

colors:

**BASEBALL UNIFORM** 

**CUSTOM UNIFORM** 

**MATERIAL: 100% COTTON** SIZES: S, M, L, XL, XXL

**BASEBALL UNIFORM** 

**CUSTOM UNIFORM** 

**MATERIAL: COTTON** SIZES: S, M, L, XL, XXL

colors:

BASEBALL UNIFORM

**CUSTOM UNIFORM** 

**MATERIAL: COTTON JERSEY FABRIC** 

SIZES: S, M, L, XL, XXL