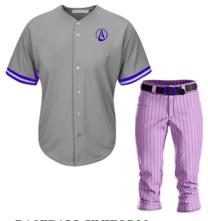

#### BASEBALL UNIFORM

**CUSTOM UNIFORM** 

MATERIAL: COTTON SIZES: S, M, L, XL, XXL

colors:

BASEBALL UNIFORM

**CUSTOM UNIFORM** 

MATERIAL: COTTON SIZES: S, M, L, XL, XXL

colors:

# BASEBALL

**BASEBALL UNIFORM** 

**CUSTOM UNIFORM** 

**MATERIAL: COTTON, JERSEY** SIZES: S, M, L, XL, XXL

colors:

**BASEBALL UNIFORM** 

**CUSTOM UNIFORM** 

**MATERIAL: 100% COTTON** SIZES: S, M, L, XL, XXL

**BASEBALL UNIFORM** 

**CUSTOM UNIFORM** 

**MATERIAL: COTTON** SIZES: S, M, L, XL, XXL

colors:

BASEBALL UNIFORM

**CUSTOM UNIFORM** 

**MATERIAL: COTTON JERSEY FABRIC** 

SIZES: S, M, L, XL, XXL